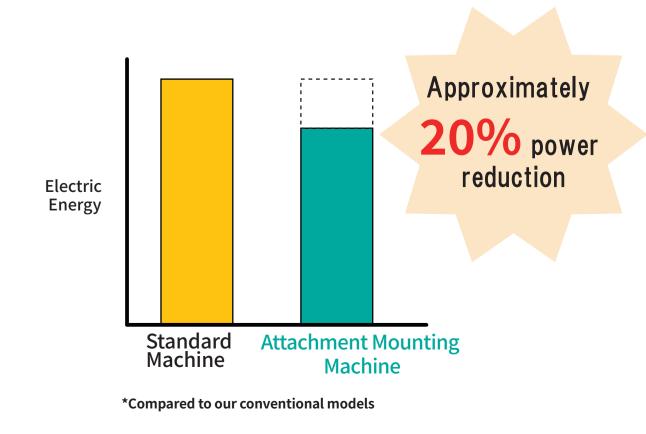

d "Burden Reduction" from the operators' viewpoints

# **Improved Specifications**

### Achieving even higher printing pressure

In order to meet the demand for filling high-viscosity paste into high-aspect through holes, we have achieved high printing pressure with the aim of stabilizing squeegee pushing, increasing filling capacity, and shortening tact time.



1000N (Approx.100kgf)

1200N (Approx.120kgf)

20% higher than the conventional model

\*Compared to our conventional models

## **Expanding Select Options**

#### opt1. Electro-Motorized squeegee angle setting

The squeegee angle can now managed with "Parameter Settings".

- Numerical management of printing conditions
- Shorter Work Load
- Automatically reflected in squeegee height

#### opt2. Vacuum pump power saving attachment