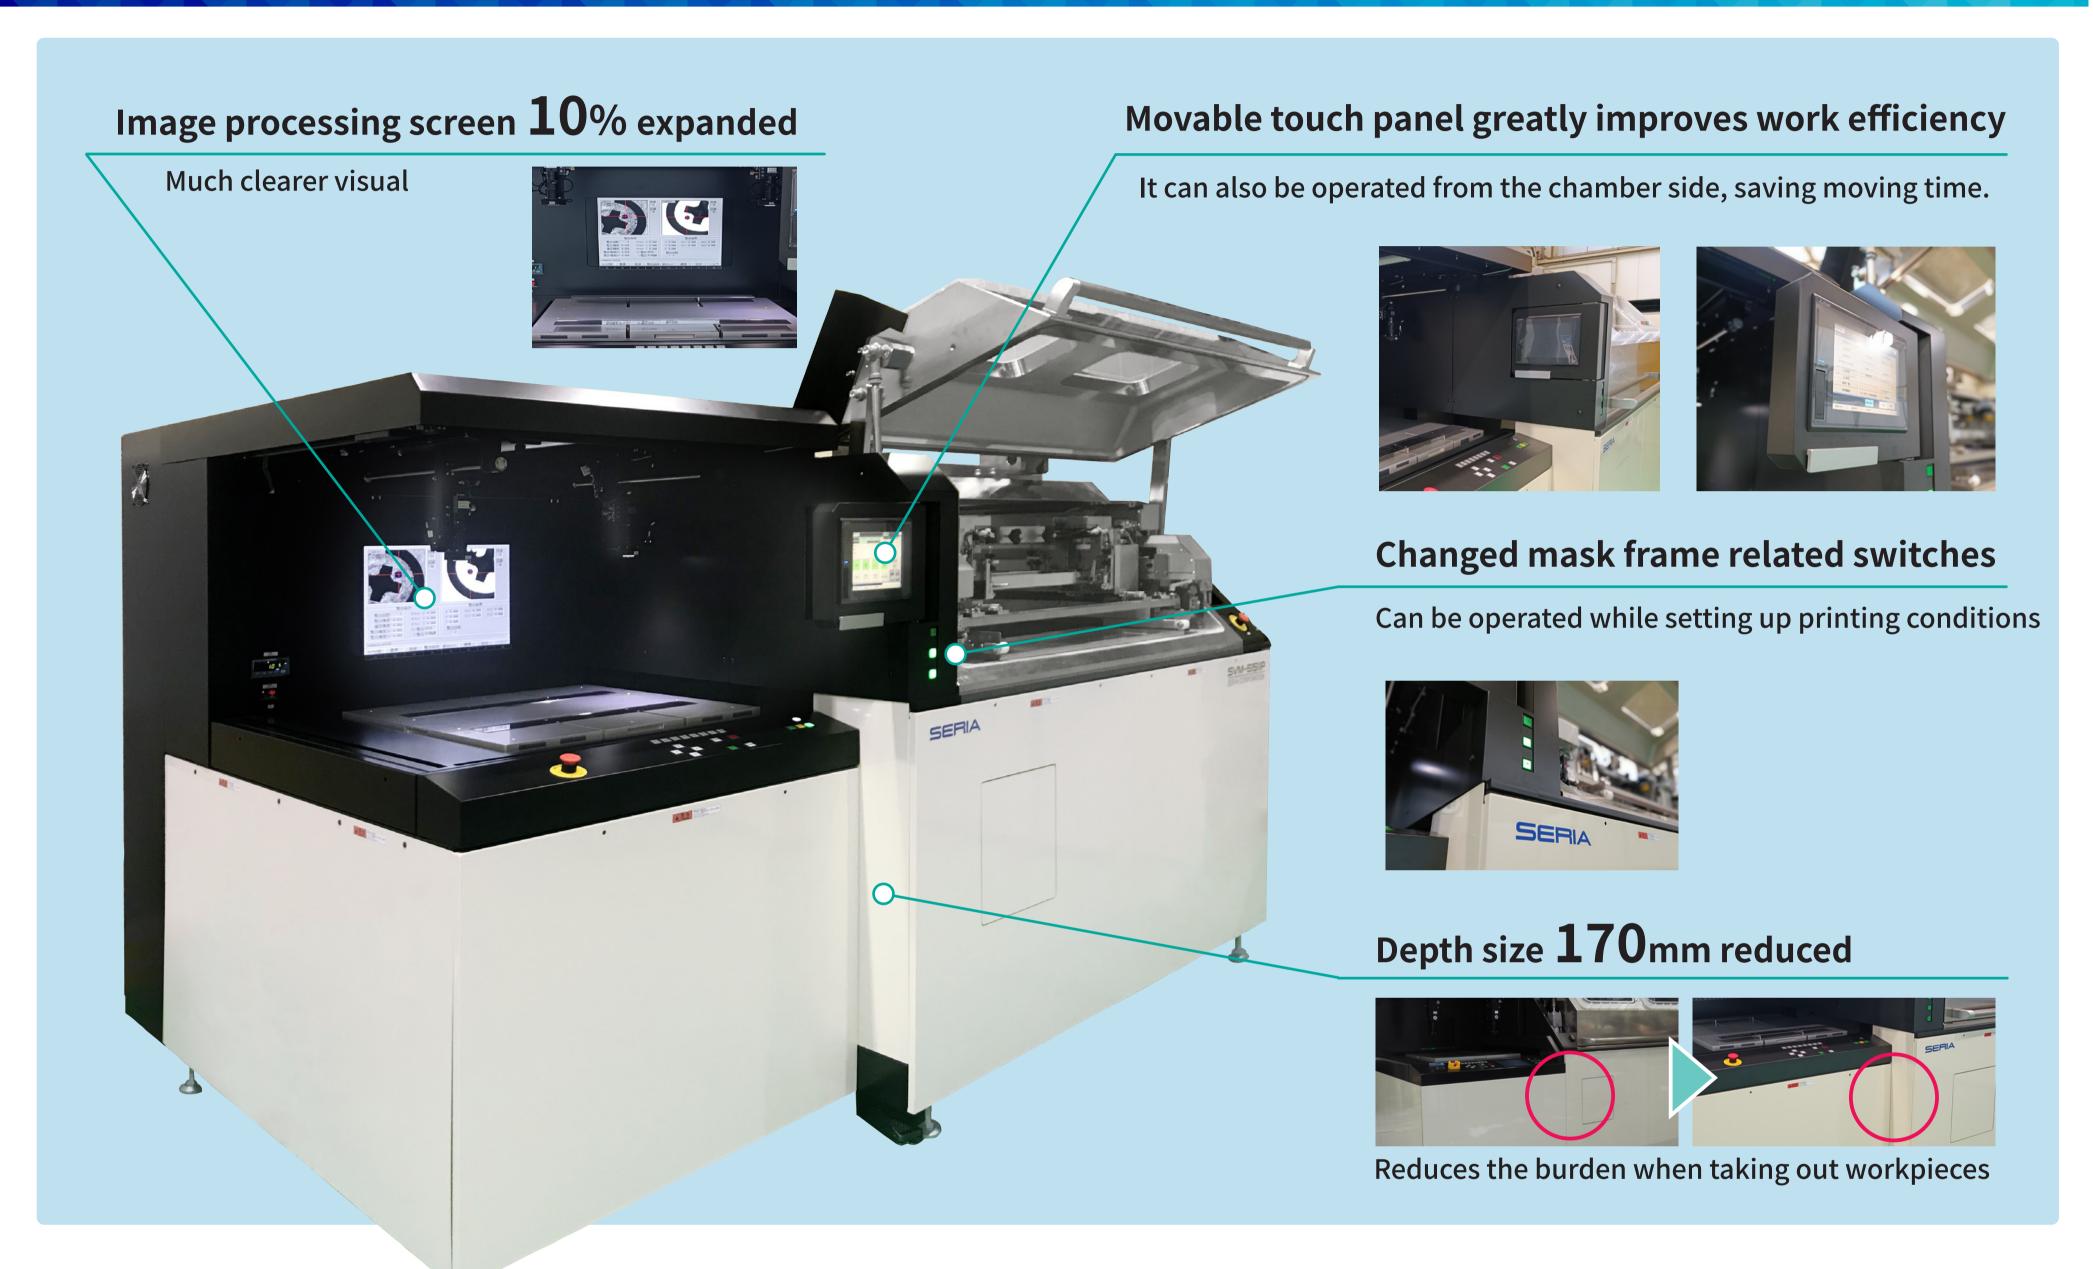

# Further improved functionality and operability

## Improved operating interface

Pursuing "Simple Use" and "Burden Reduction" from the operators' viewpoints

# **Improved Specifications**

## **Expanding Select Options**

#### opt1. Electro-Motorized squeegee angle setting

The squeegee angle can now managed with "Parameter Settings".

- Numerical management of printing conditions
- Shorter Work Load
- Automatically reflected in squeegee height