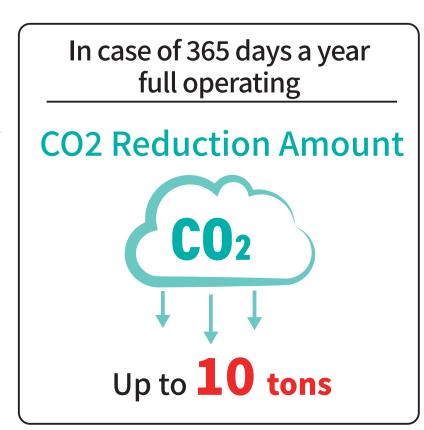

"Burden Reduction" from the operators' viewpoints

# **Improved Specifications**

### Achieving even higher printing pressure

In order to meet the demand for filling high-viscosity paste into high-aspect through holes, we have achieved high printing pressure with the aim of stabilizing squeegee pushing, increasing filling capacity, and shortening tact time.



1000N (Approx.100kgf)

1200N (Approx.120kgf)

20% higher than the conventional model

\*Compared to our conventional models

## **Expanding Select Options**

#### opt1. Electro-Motorized squeegee angle setting

The squeegee angle can now managed with "Parameter Settings".

- Numerical management of printing conditions
- Shorter Work Load
- Automatically reflected in squeegee height

#### opt2. Vacuum pump power saving attachment